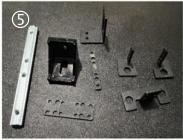

## **Installation Method: Glass Claw fixed**

Application: elevator, building glass wall, airport station

- 1 cabinet scews
- 2 connecting plates scews
- 3 Side cabinet connecting plates
- 4 Vertical cabinet connecting plates
- 5 Hanging bar screws
- 6 Module mask screw
- 7 Ground bar
- 8 Cabinet power cable
- 9 Cabinet signal cable