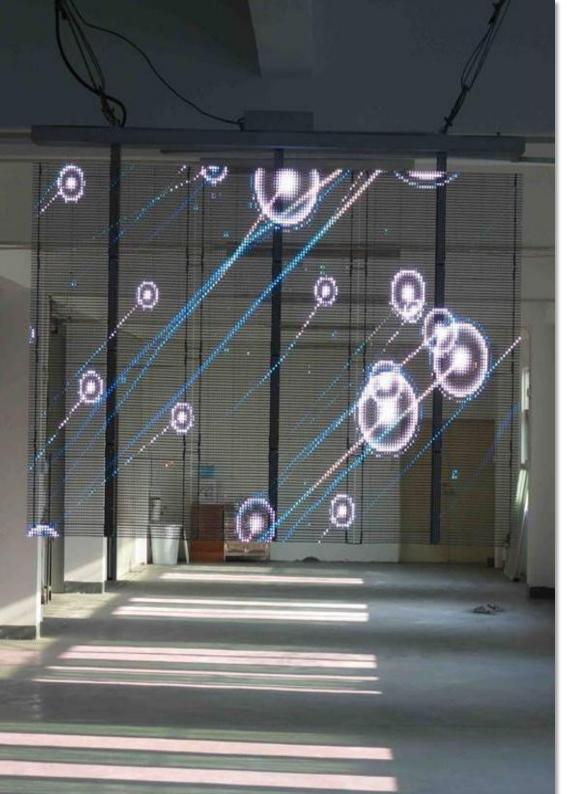

## **Installation Method:Hanging**

Application: stage, store, night bar, club, science museum