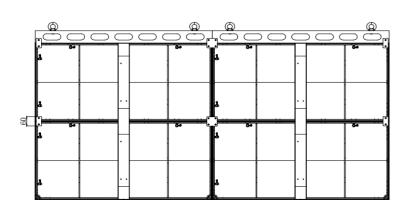

## **Installation Method: Glass Claw fixed**

Application: elevator, building glass wall, airport station

- 1 cabinet scews
- 2 connecting plates scews
- 3 Side cabinet connecting plates
- 4 Vertical cabinet connecting plates
- 5 Hanging bar screws
- 6 Module mask screw
- 7 Ground bar
- 8 Cabinet power cable
- 9 Cabinet signal cable