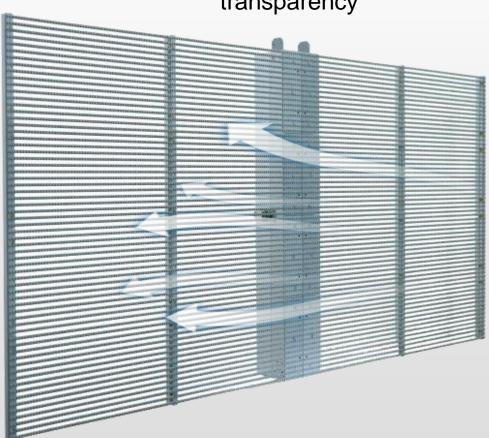

TP P3.9-7.8

Innovative Indoor Transparent LED Display

RELEASE YOUR CREATIVITY





# Super Light

Only **9Kg/m²** 

### **75%**

weight less than traditional led display

Only **10**kg/m² for steel strcuture

### 80%

weight less than steel structure for traditional led display

## transparency



55%~78% transparency

## Advantages:

- 1.Keep lighting for building inside
- 2.Keep wind through from transparent led display
- 3.Less weight



Now, let's check how much we can save with it....

1.Steel structure cost, **70% save** 

2.Labor cost, 80% save

3.Shipment cost, **75% save** 

4.Maintenance and operation cost,80% save

5. Electricity cost, **70% save** 





Black color and white color frame as option



#### Size customization available

This product unit panel size can well customize according to real window/site size/situation to make it 100% suit with buildings.



# Design customization available

This product can well accept for customized irregular shape, like led cube. led column, curved led, etc.



### **Installation Method:stack**

Application: store showcase, CB