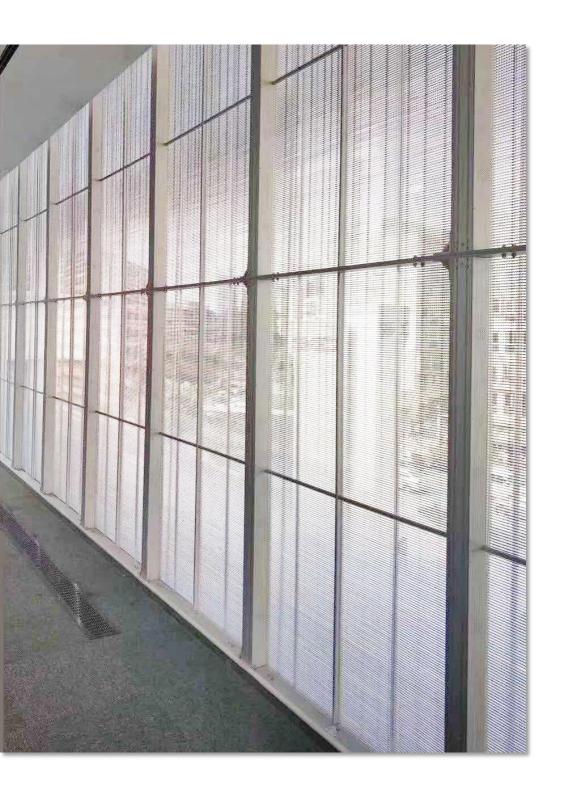

TP P3.9-7.8

Innovative Indoor Transparent LED Display

RELEASE YOUR CREATIVITY





# Super Light

Only **9Kg/m²** 

### **75%**

weight less than traditional led display

Only **10**kg/m² for steel strcuture

### 80%

weight less than steel structure for traditional led display

## transparency



55%~78% transparency

## Advantages:

- 1.Keep lighting for building inside
- 2.Keep wind through from transparent led display
- 3.Less weight



Now, let's check how much we can save with it....

1.Steel structure cost, **70% save** 

2.Labor cost, 80% save

3.Shipment cost, **75% save** 

4.Maintenance and operation cost,80% save

5. Electricity cost, **70% save** 





Black color and white color frame as option



#### Size customization available

This product unit panel size can well customize according to real window/site size/situation to make it 100% suit with buildings.



# Design customization available

This product can well accept for customized irregular shape, like led cube. led column, curved led, etc.



### **Installation Method:stack**

Application: store showcase, CBD building, airport, station, shopping mall





## **Installation Method:Hanging**

Application: stage, store, night bar, club, science museum