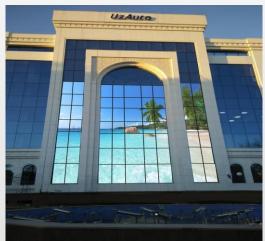

## transparency

55%~78% transparency

## Advantages:

- 1.Keep lighting for building inside
- 2.Keep wind through from transparent led display
- 3.Less weight

Now, let's check how much we can save with it....

1.Steel structure cost, **70% save** 