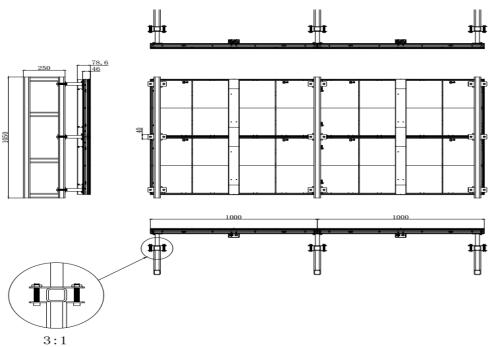

## **Installation Method: Glass Claw fixed**

Application: elevator, building glass wall, airport station

- 1 cabinet scews
- 2 connecting plates scews
- 3 Side cabinet connecting plates
- 4 Vertical cabinet connecting plates
- 5 Hanging bar screws
- 6 Module mask screw
- 7 Ground bar
- 8 Cabinet power cable
- 9 Cabinet signal cable