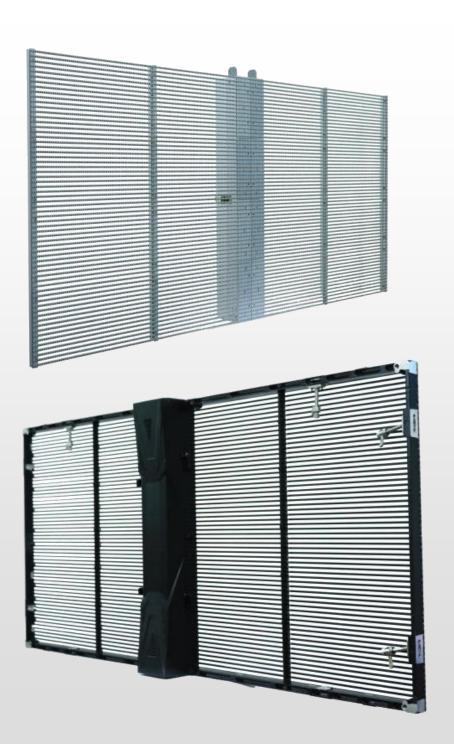

## **Installation Method: Glass Claw fixed**

Application: elevator, building glass wall, airport station

- 1 cabinet scews
- 2 connecting plates scews
- 3 Side cabinet connecting plates
- 4 Vertical cabinet connecting plates
- 5 Hanging bar screws
- 6 Module mask screw
- 7 Ground bar
- 8 Cabinet power cable
- 9 Cabinet signal cable