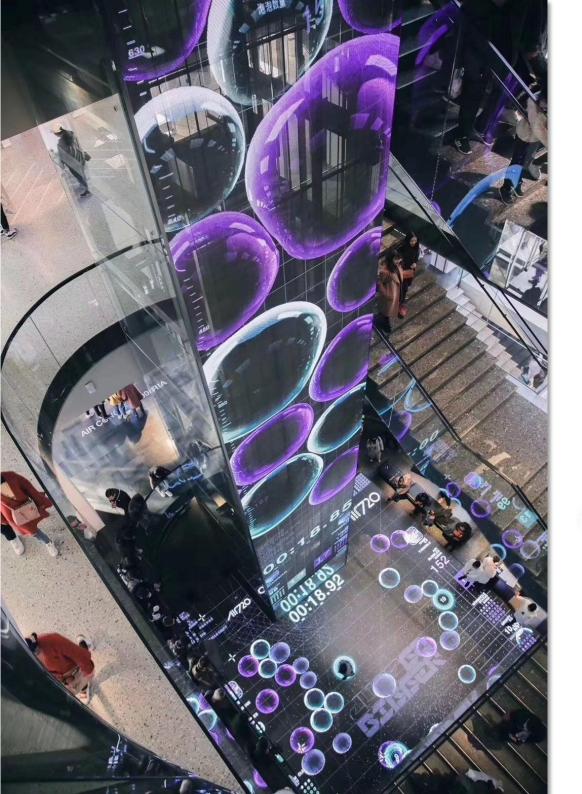

## **Installation Method: Glass Claw fixed**

Application: elevator, building glass wall, airport station

- 1 cabinet scews
- 2 connecting plates scews
- 3 Side cabinet connecting plates
- 4 Vertical cabinet connecting plates
- 5 Hanging bar screws
- 6 Module mask screw
- 7 Ground bar
- 8 Cabinet power cable
- 9 Cabinet signal cable