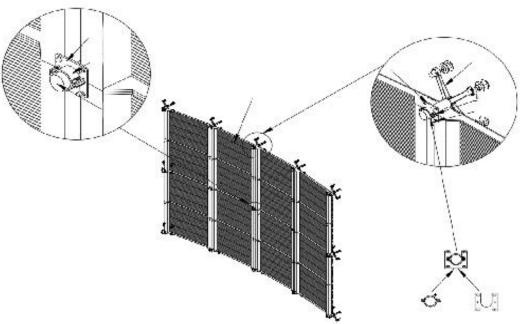

## **Installation Method: Glass Claw fixed**

Application: elevator, building glass wall, airport station

- 1 cabinet scews
- 2 connecting plates scews
- 3 Side cabinet connecting plates
- 4 Vertical cabinet connecting plates
- 5 Hanging bar screws
- 6 Module mask screw
- 7 Ground bar
- 8 Cabinet power cable
- 9 Cabinet signal cable