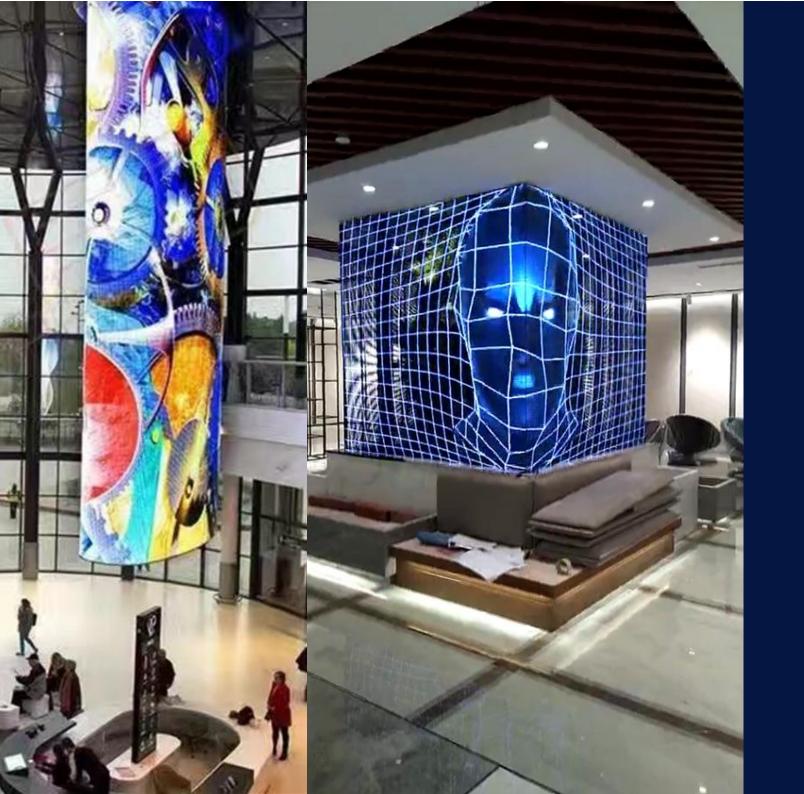

# Design customization available

This product can well accept for customized irregular shape, like led cube. led column, curved led, etc.