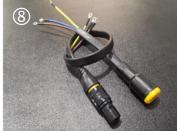

## **Installation Method: Glass Claw fixed**

Application: elevator, building glass wall, airport station

- 1 cabinet scews
- 2 connecting plates scews
- 3 Side cabinet connecting plates
- 4 Vertical cabinet connecting plates
- 5 Hanging bar screws
- 6 Module mask screw
- 7 Ground bar
- 8 Cabinet power cable
- 9 Cabinet signal cable