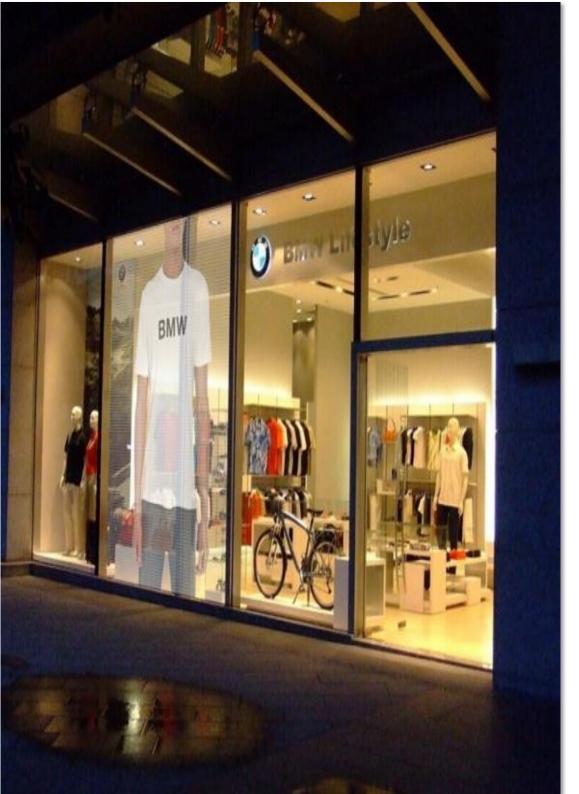

### **Installation Method:stack**

Application: store showcase, CBD building, airport, station, shopping mall