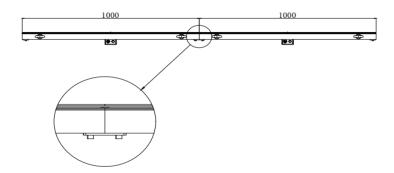

#### Size customization available

This product unit panel size can well customize according to real window/site size/situation to make it 100% suit with buildings.