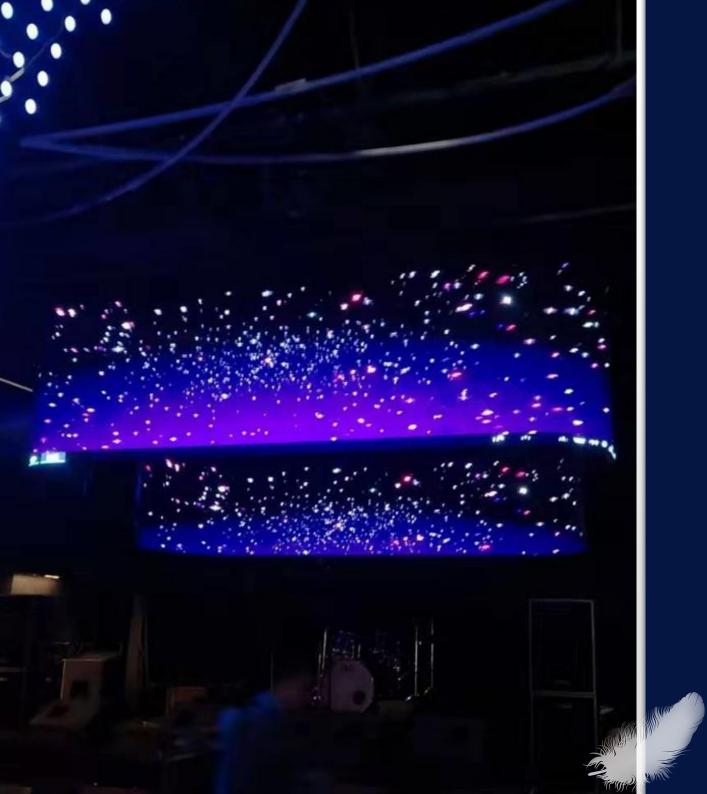

## **Installation Method:Hanging**

Application: stage, store, night bar, club, science museum