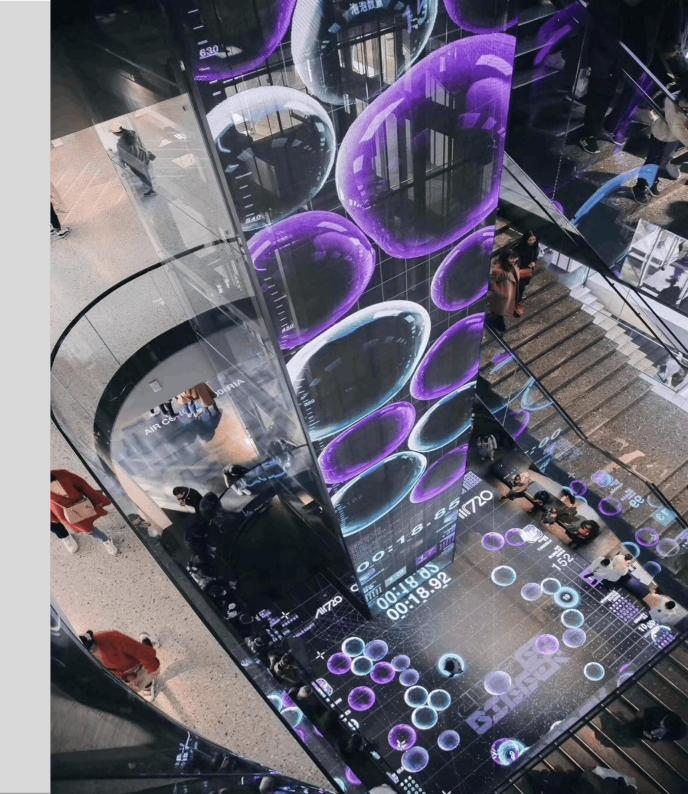

### **Installation Method:stack**

Application: store showcase, CBD building, airport, station, shopping mall

## **Installation Method:Hanging**

Application: stage, store, night bar, club, science museum

## **Installation Method: Glass Claw fixed**

Application: elevator, building glass wall, airport station

- 1 cabinet scews
- 2 connecting plates scews
- 3 Side cabinet connecting plates
- 4 Vertical cabinet connecting plates
- 5 Hanging bar screws
- 6 Module mask screw
- 7 Ground bar
- 8 Cabinet power cable
- 9 Cabinet signal cable