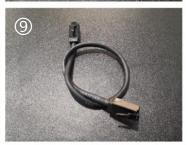

## **Installation Method: Glass Claw fixed**

Application: elevator, building glass wall, airport station

- 1 cabinet scews
- 2 connecting plates scews
- 3 Side cabinet connecting plates
- 4 Vertical cabinet connecting plates
- 5 Hanging bar screws
- 6 Module mask screw
- 7 Ground bar
- 8 Cabinet power cable
- 9 Cabinet signal cable